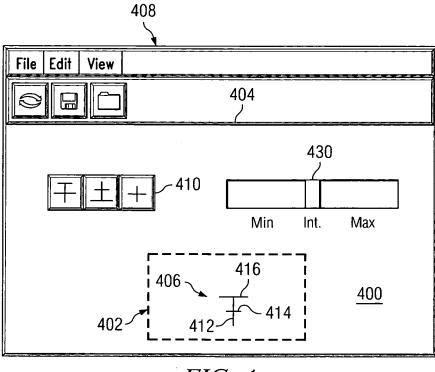

*FIG.* 4

Chen et al. Method and Apparatus for Reducing Reference Character Dictionary Comparisons During Handwriting Recognition

•

Chen et al. Method and Apparatus for Reducing Reference Character Dictionary Comparisons During Handwriting Recognition